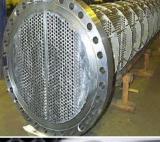

### **HEAT EXCHANGERS**

- Plate Type Heat Exchangers
- Shell & Tube Heat Exchangers
- Plate & Frame Heat Exchangers
- U-Tube / Bundle Heat Exchangers